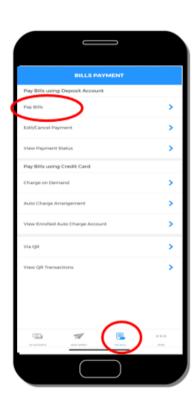

## **ADA Enrollment**

- After Biller enrollment, tap Pay Bills
- 2 Input the Payment Details
  Pay From: <BDO Account Number>
  Pay this Company/Biller: Home Credit,
  Amount and Remarks
- Under Payment Schedule, select "Regular Schedule date" to set monthly debit schedule – select Monthly as Frequency
- Input the start and end due Home Credit Ioan, then click **Continue**
- Review the Payment details then press
- Successful enrollment notification