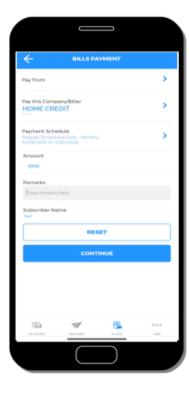

## **ADA Enrollment**

- After Biller enrollment, tap Pay Bills
- 2 Input the Payment Details
  Pay From: <BDO Account Number>
  Pay this Company/Biller: Home Credit,
  Amount and Remarks
- Under Payment Schedule, select "Regular Schedule date" to set monthly debit schedule – select Monthly as Frequency
- Input the start and end due Home Credit Ioan, then click **Continue**
- Review the Payment details then press
- Successful enrollment notification