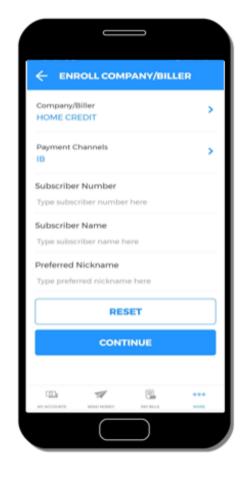

## **Biller Enrollment**

- Log in to BDO app or go to https://online.bdo.com.ph/
- Tap "More"
- Choose "Enrollment Services"
- Select "Enroll Company/Biller"
- Input the Biller Details and click Continue Company/Biller Name: Home Credit

Subscriber Number: 10-digit HC account# Subscriber Name: Client's name Preferred Nickname: Client's name