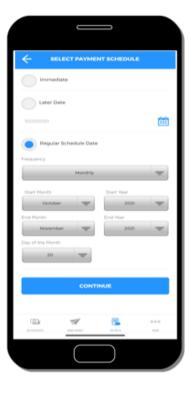

## **ADA Enrollment**

- After Biller enrollment, tap Pay Bills
- 2 Input the Payment Details
  Pay From: <BDO Account Number>
  Pay this Company/Biller: Home Credit,
  Amount and Remarks
- Under Payment Schedule, select "Regular Schedule date" to set monthly debit schedule – select Monthly as Frequency
- Input the start and end due Home Credit Ioan, then click **Continue**
- Review the Payment details then press
- Successful enrollment notification