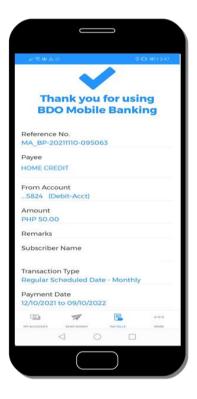

## **ADA Enrollment**

- After Biller enrollment, tap Pay Bills
- 2 Input the Payment Details
  Pay From: <BDO Account Number>
  Pay this Company/Biller: Home Credit,
  Amount and Remarks
- Under Payment Schedule, select "Regular Schedule date" to set monthly debit schedule – select Monthly as Frequency
- Input the start and end due Home Credit Ioan, then click **Continue**
- Review the Payment details then press
- Successful enrollment notification