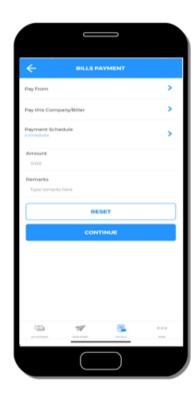

## **ADA Enrollment**

- After Biller enrollment, tap Pay Bills
- 2 Input the Payment Details
  Pay From: <BDO Account Number>
  Pay this Company/Biller: Home Credit,
  Amount and Remarks
- Under Payment Schedule, select "Regular Schedule date" to set monthly debit schedule – select Monthly as Frequency
- Input the start and end due Home Credit Ioan, then click **Continue**
- Review the Payment details then press
- Successful enrollment notification