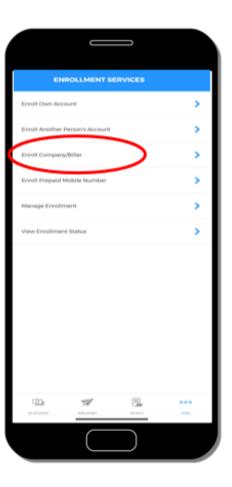

## **Biller Enrollment**

- Log in to BDO app or go to https://online.bdo.com.ph/
- Tap "More"
- Choose "Enrollment Services"
- Select "Enroll Company/Biller"
- Input the Biller Details and click Continue Company/Biller Name: Home Credit