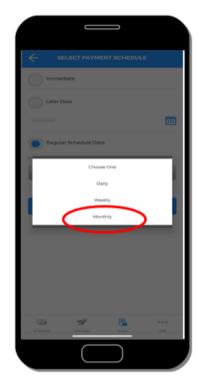

## **ADA Enrollment**

- After Biller enrollment, tap Pay Bills
- 2 Input the Payment Details
  Pay From: <BDO Account Number>
  Pay this Company/Biller: Home Credit,
  Amount and Remarks
- Under Payment Schedule, select "Regular Schedule date" to set monthly debit schedule – select Monthly as Frequency
- Input the start and end due Home Credit Ioan, then click **Continue**
- Review the Payment details then press
- Successful enrollment notification