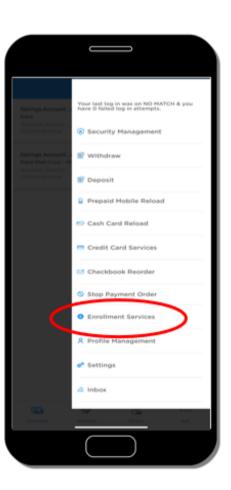

## **Biller Enrollment**

- Log in to BDO app or go to https://online.bdo.com.ph/
- Tap "More"
- Choose "Enrollment Services"
- Select "Enroll Company/Biller"
- Input the Biller Details and click Continue Company/Biller Name: Home Credit